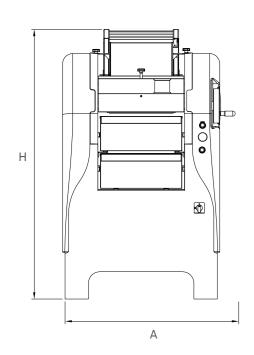

#### Technical drawings Refiner

#### Technical data

| roommout data                   |      |                   |
|---------------------------------|------|-------------------|
| Refiner                         | U.M. | AxBxH             |
| External dimension              | mm   | 690×604×1184      |
| External dimension of packaging | mm   | 1150 x 800 x 1750 |
| weight                          | Kg   | 212               |
| weight with packaging           | Kg   | 245               |
| Power supply                    | kW   | 1.5               |
| Rated supply voltage            | V    | 220-380           |
| frequency                       | Hz   | 50-60             |
| Electrical phases               |      | 3                 |
| Rollers diameters               | Ømm  | 140               |
| Rollers gap                     | mm   | 0-10              |
|                                 |      |                   |