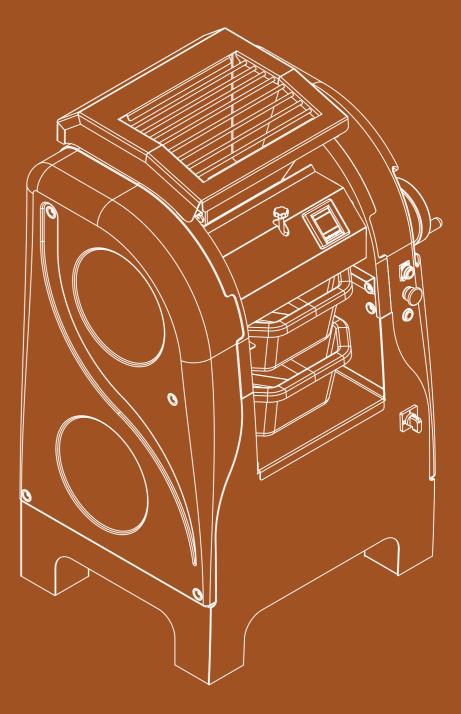

# Refiner

Fine, fresh and fragrant grain

MADE IN ITALY

Technology boosting creativity

# Refiner

Fine, fresh and fragrant grain

### RELIABILITY AND SECURITY

Gears in oil bath, mechanical totally mounted on roller bearings and head in food-grade aluminum casting make our refiner reliable and efficient.

### SIMPLE **CLEANING**

The machine is raised 11 cm off the ground to facilitate floor cleaning below, also the collection tanks of the processed material, the hopper and the rollers are made of easy-to-clean materials.

### **ERGONOMIC** CONTROLS

The arrangement of the controls on the front part of the machine allows to put it next to other machinery and refrigerators or to put it against the wall.