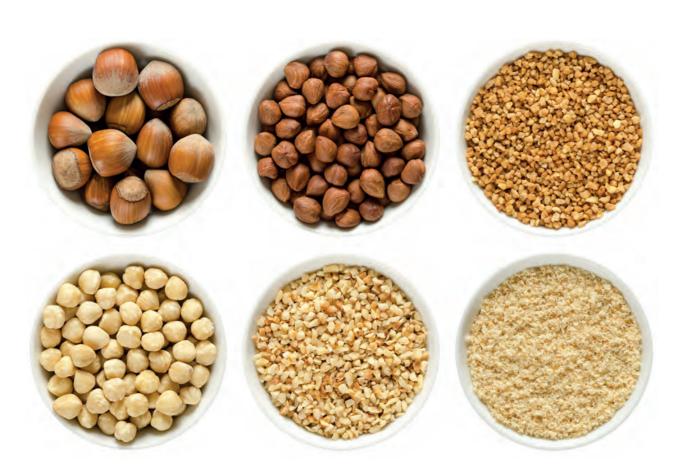

### TECHNOLOGICAL GRINDING

This machine is born from the desire to revive old refiners in a modern way, with the addition of improvements and innovations in technology and materials. Our refiner has been designed to meet those confectioners who, eager to have unaltered and fragrant aromas and flavors, prefer the fresh product ground to industrial grains, poor in similar characteristics. The refiner has the task of refining and reducing grains ever more finely of different types of products, including almonds, walnuts, hazelnuts, pistachios, peanuts, sesame, poppy seeds as well as pepper and other spices. In some cases it could also have applications on the refining of colored pigments for the cosmetic and

Ideal for making fine and fragrant grains with almonds, walnuts, seeds and spices.