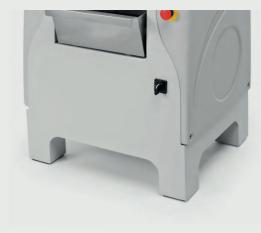

### SIMPLE **CLEANING**

The machine is raised 11 cm off the ground to facilitate floor cleaning below, also the collection tanks of the processed material, the hopper and the rollers are made of easy-to-clean materials.