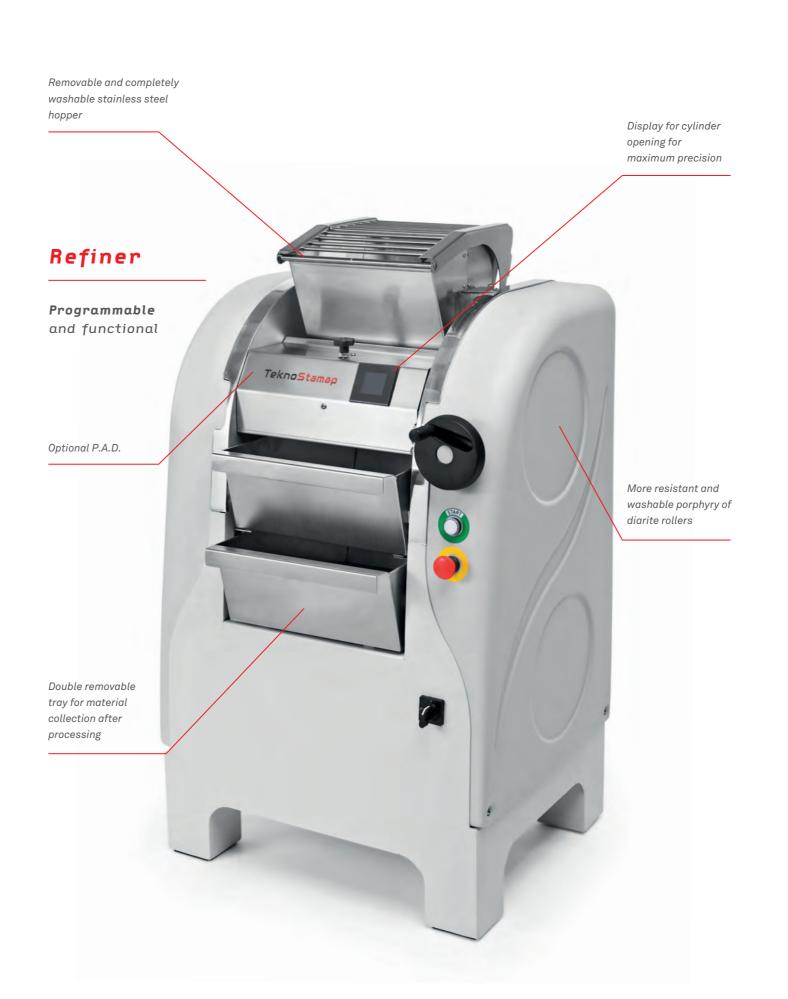

### TECHNOLOGICAL GRINDING

This machine is born from the desire to revive old refiners in a modern way, with the addition of improvements and innovations in technology and materials. Our refiner has been designed to meet those confectioners who, eager to have unaltered and fragrant aromas and flavors, prefer the fresh product ground to industrial grains, poor in similar characteristics. The refiner has the task of refining and reducing grains ever more finely of different types of products, including almonds, walnuts, hazelnuts, pistachios, peanuts, sesame, poppy seeds as well as pepper and other spices. In some cases it could also have applications on the refining of colored pigments for the cosmetic and

decorative industry. Furthermore, the technologies and production methods used in Tekno Stamap allow to obtain a solid, efficient and above all reliable machinery.

With the addition of PAD, our new assistance device, your work will be much easier and it will be practically impossible to make mistakes. All your recipes on post-it and on sheets of paper will be replaced by an intuitive and simple multi-function display, which will indicate the required cylinder opening quota and the number of refinements. In fact, up to 30 programs can be saved on PAD and then recalled each time you want to start a new job.

### RELIABILITY AND SECURITY

Gears in oil bath, mechanical totally mounted on roller bearings and head in food-grade aluminum casting make our refiner reliable and efficient.

### SIMPLE **CLEANING**

The machine is raised 11 cm off the ground to facilitate floor cleaning below, also the collection tanks of the processed material, the hopper and the rollers are made of easy-to-clean materials.

### **ERGONOMIC** CONTROLS

The arrangement of the controls on the front part of the machine allows to put it next to other machinery and refrigerators or to put it against the wall.